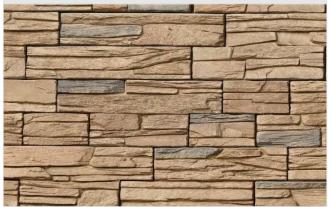

EUROPEAN LEDGE DESIGN BY **STONEWIZ** IS CRAFTED TO CAPTURE THE CHARM AND CHARACTER OF TRADITIONAL EUROPEAN LEDGE STONE. IT TYPICALLY FEATURES IRREGULAR SHAPES AND VARYING SIZES OF STONES, WITH A TEXTURED SURFACE AND REALISTIC COLOR VARIATIONS. THE GOAL IS TO REPLICATE THE ORGANIC APPEAL OF NATURAL STONE WHILE OFFERING THE BENEFITS OF A MANUFACTURED PRODUCT.

EUROPEAN LEDGE-SOLANO BROWN

EUROPEAN LEDGE-SILVERTON

**EUROPEAN LEDGE-SOLANO BROWN** 

**EUROPEAN LEDGE-SOLANO BROWN** 

**EUROPEAN LEDGE-SOLANO BROWN** 