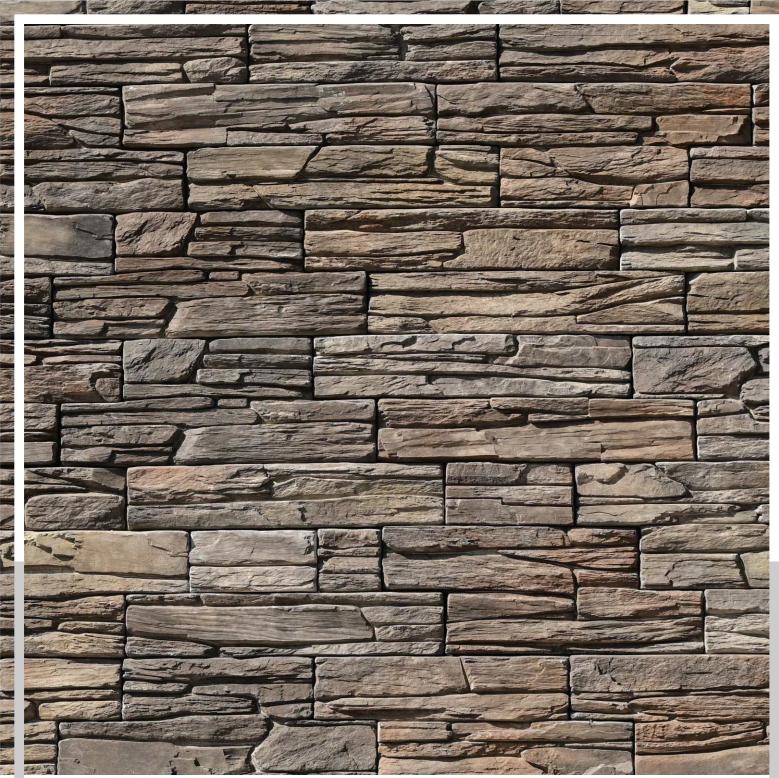

EUROPEAN LEDGE DESIGN BY **STONEWIZ** IS CRAFTED TO CAPTURE THE CHARM AND CHARACTER OF TRADITIONAL EUROPEAN LEDGE STONE. IT TYPICALLY FEATURES IRREGULAR SHAPES AND VARYING SIZES OF STONES, WITH A TEXTURED SURFACE AND REALISTIC COLOR VARIATIONS. THE GOAL IS TO REPLICATE THE ORGANIC APPEAL OF NATURAL STONE WHILE OFFERING THE BENEFITS OF A MANUFACTURED PRODUCT.

EUROPEAN LEDGE-SOLANO BROWN

EUROPEAN LEDGE-SILVERTON

**EUROPEAN LEDGE-SOLANO BROWN** 

**EUROPEAN LEDGE-SOLANO BROWN** 

**EUROPEAN LEDGE-SOLANO BROWN** 

#### **EUROPEAN LEDGE-SILVERTON**

**EUROPEAN LEDGE-MOUNTAIN BROWN** 

**EUROPEAN LEDGE-MOUNTAIN BROWN** 