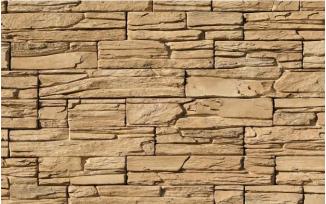

# ST()NE<sub>wiz<sup>®</sup></sub>

**Architectural Cladding. Elegant Living** 



# **EUROPEAN LEDGE**

➡contactus@stonewiz.in www.stonewiz.in



EUROPEAN LEDGE-PEARL



EUROPEAN LEDGE-MONTAIN BROWN



**EUROPEAN LEDGE-RAINFOREST** 

MANUFACTURED STONE CLADDING IS A MAN-MADE PRODUCT CREATED TO RESEMBLE NATURAL STONE. IT OFFERS SEVERAL ADVANTAGES OVER NATURAL STONE, INCLUDING COST-EFFECTIVENESS, LIGHTER WEIGHT, EASIER INSTALLATION, AND A WIDE RANGE OF DESIGN OPTIONS.

EUROPEAN LEDGE DESIGN BY **STONEWIZ** IS CRAFTED TO CAPTURE THE CHARM AND CHARACTER OF TRADITIONAL EUROPEAN LEDGE STONE. IT TYPICALLY FEATURES IRREGULAR SHAPES AND VARYING SIZES OF STONES, WITH A TEXTURED SURFACE AND REALISTIC COLOR VARIATIONS. THE GOAL IS TO REPLICATE THE ORGANIC APPEAL OF NATURAL STONE WHILE OFFERING THE BENEFITS OF A MANUFACTURED PRODUCT.

ARCHITECTS, DESIGNERS, AND BUILDERS OFTEN CHOOSE EUROPEAN LEDGE DESIGN FOR BOTH EXTERIOR AND INTERIOR APPLICAT