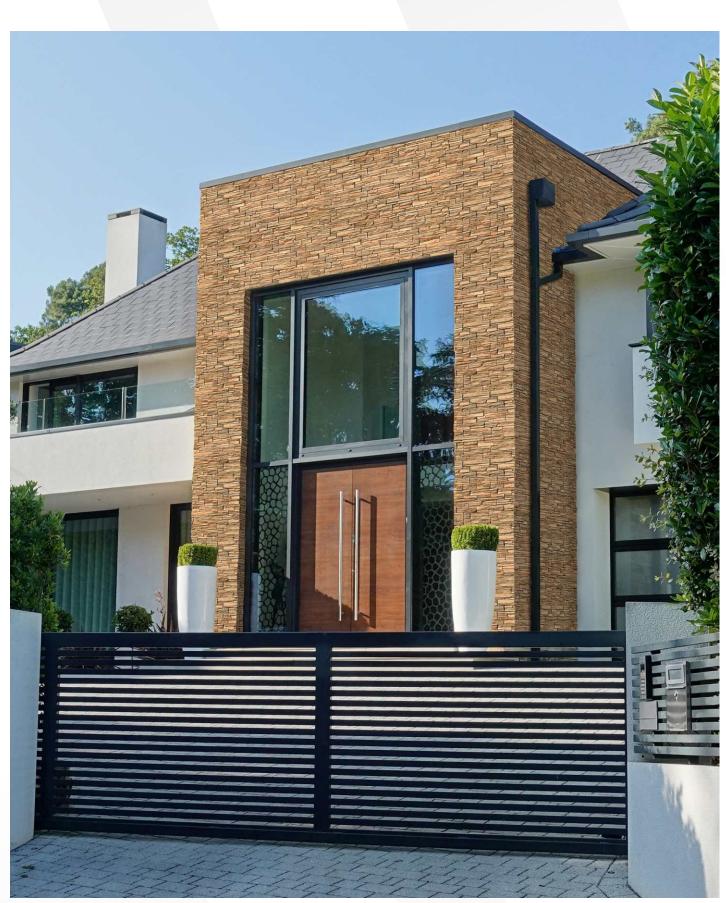

ARCHITECTS, DESIGNERS, AND BUILDERS OFTEN CHOOSE EUROPEAN LEDGE DESIGN FOR BOTH EXTERIOR AND INTERIOR APPLICATIONS. IT CAN BE USED TO ENHANCE THE FACADE OF BUILDINGS, ACCENTUATE COLUMNS AND PILLARS, CREATE STUNNING FIREPLACES, OR ADD TEXTURE TO INTERIOR WALLS.