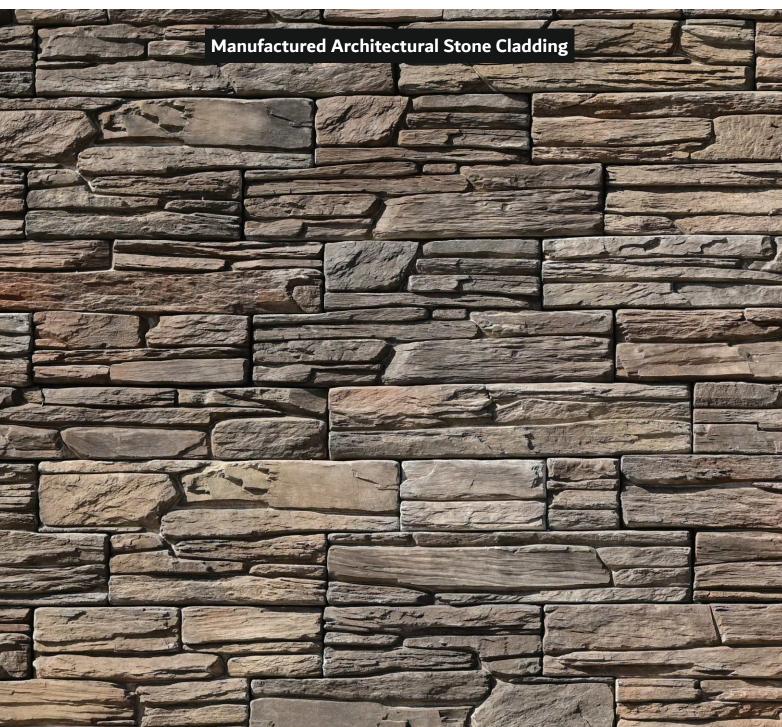

# **EUROPEAN LEDGE**

➡contactus@stonewiz.in www.stonewiz.in

EUROPEAN LEDGE-PEARL

EUROPEAN LEDGE-MONTAIN BROWN

**EUROPEAN LEDGE-RAINFOREST** 

MANUFACTURED STONE CLADDING IS A MAN-MADE PRODUCT CREATED TO RESEMBLE NATURAL STONE. IT OFFERS SEVERAL ADVANTAGES OVER NATURAL STONE, INCLUDING COST-EFFECTIVENESS, LIGHTER WEIGHT, EASIER INSTALLATION, AND A WIDE RANGE OF DESIGN OPTIONS.

EUROPEAN LEDGE DESIGN BY **STONEWIZ** IS CRAFTED TO CAPTURE THE CHARM AND CHARACTER OF TRADITIONAL EUROPEAN LEDGE STONE. IT TYPICALLY FEATURES IRREGULAR SHAPES AND VARYING SIZES OF STONES, WITH A TEXTURED SURFACE AND REALISTIC COLOR VARIATIONS. THE GOAL IS TO REPLICATE THE ORGANIC APPEAL OF NATURAL STONE WHILE OFFERING THE BENEFITS OF A MANUFACTURED PRODUCT.