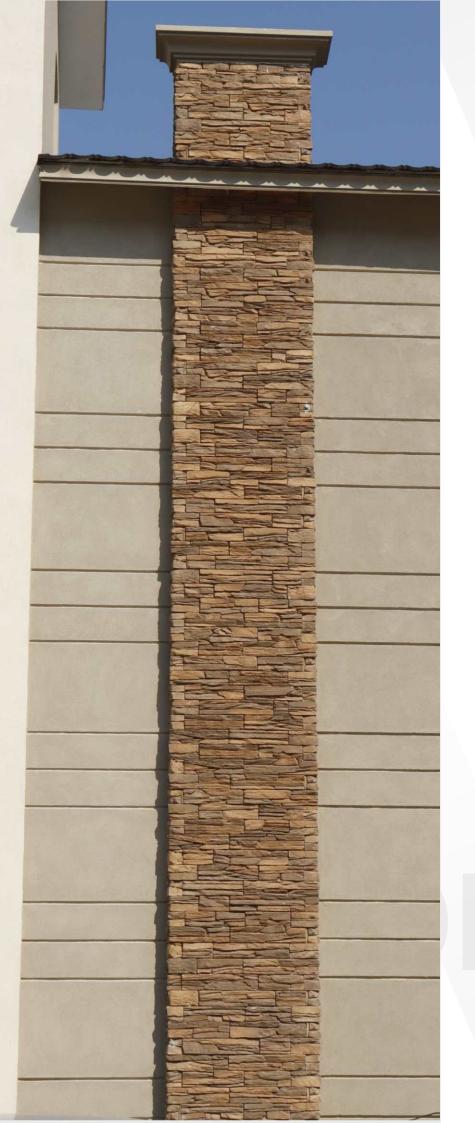

EUROPEAN LEDGE DESIGN BY **STONEWIZ** IS CRAFTED TO CAPTURE THE CHARM AND CHARACTER OF TRADITIONAL EUROPEAN LEDGE STONE. IT TYPICALLY FEATURES IRREGULAR SHAPES AND VARYING SIZES OF STONES, WITH A TEXTURED SURFACE AND REALISTIC COLOR VARIATIONS. THE GOAL IS TO REPLICATE THE ORGANIC APPEAL OF NATURAL STONE WHILE OFFERING THE BENEFITS OF A MANUFACTURED PRODUCT.

ARCHITECTS, DESIGNERS, AND BUILDERS OFTEN CHOOSE EUROPEAN LEDGE DESIGN FOR BOTH EXTERIOR AND INTERIOR APPLICATIONS. IT CAN BE USED TO ENHANCE THE FACADE OF BUILDINGS, ACCENTUATE COLUMNS AND PILLARS, CREATE STUNNING FIREPLACES, OR ADD TEXTURE TO INTERIOR WALLS.

**STONEWIZ**'S EUROPEAN LEDGE DESIGN IS KNOWN FOR ITS DURABILITY, WEATHER RESISTANCE, AND LOW MAINTENANCE REQUIREMENTS. AS A MANUFACTURED PRODUCT, IT IS ENGINEERED TO WITHSTAND THE ELEMENTS AND MAINTAIN ITS APPEARANCE OVER TIME.