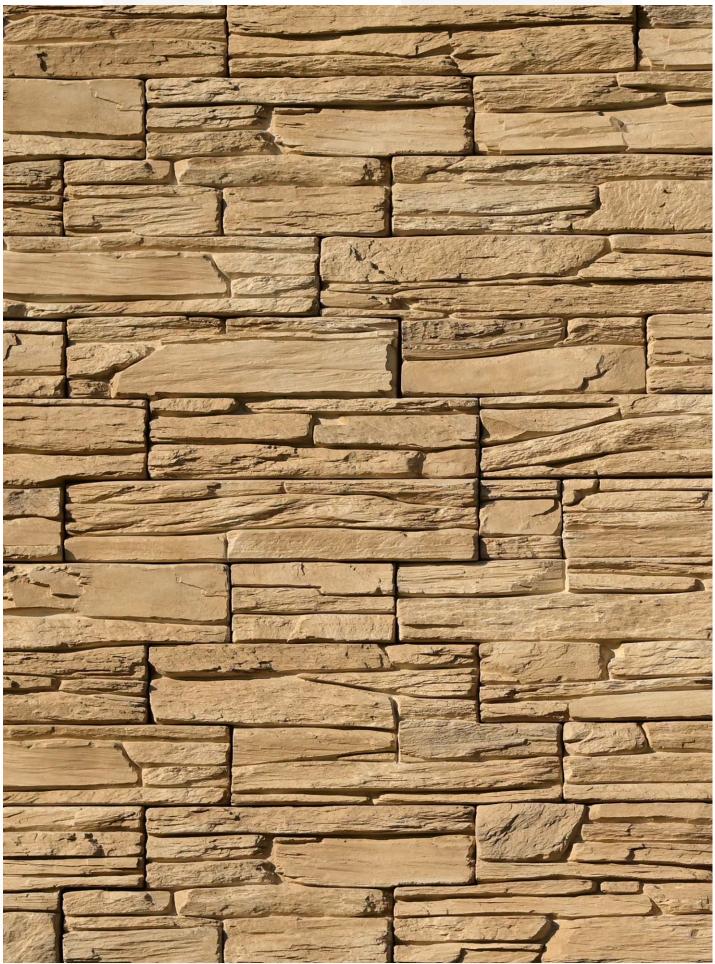

LAR SHAPES AND VARYING SIZES OF STONES, WITH A TEXTURED SURFACE AND REALISTIC COLOR VARIATIONS. THE GOAL IS TO REPLICATE THE ORGANIC APPEAL OF NATURAL STONE WHILE OFFERING THE BENEFITS OF A MANUFACTURED PRODUCT.

ARCHITECTS, DESIGNERS, AND BUILDERS OFTEN CHOOSE EUROPEAN LEDGE DESIGN FOR BOTH EXTERIOR AND INTERIOR APPLICATIONS. IT CAN BE USED TO ENHANCE THE FACADE OF BUILDINGS, ACCENTUATE COLUMNS AND PILLARS, CREATE STUNNING FIREPLACES, OR ADD TEXTURE TO INTERIOR WALLS.

**STONEWIZ**'S EUROPEAN LEDGE DESIGN IS KNOWN FOR ITS DURABILITY, WEATHER RESISTANCE, AND LOW MAINTENANCE REQUIREMENTS. AS A MANUFACTURED PRODUCT, IT IS ENGINEERED TO WITHSTAND THE ELEMENTS AND MAINTAIN ITS APPEARANCE OVER TIME.



EUROPEAN LEDGE-SOLANO BROWN



EUROPEAN LEDGE-SILVERTON



**EUROPEAN LEDGE-SOLANO BROWN** 



**EUROPEAN LEDGE-SOLANO BROWN** 



**EUROPEAN LEDGE-SOLANO BROWN** 



## EUROPEAN LEDGE-PEARL



#### **EUROPEAN LEDGE-SILVERTON**



**EUROPEAN LEDGE-MOUNTAIN BROWN** 



**EUROPEAN LEDGE-MOUNTAIN BROWN** 





### **EUROPEAN LEDGE-RAINFOREST**

| SPECIFICATION (EUROPEAN LEDGE)                   |      |                                          |                    |           |
|--------------------------------------------------|------|------------------------------------------|--------------------|-----------|
| Flat Stone                                       |      | Corner Stone                             |                    | Thickness |
| Image: state of stone: 4 kg per sq. ft (Approx.) |      | 165mm<br>100mm<br>ing feet= 0.75 sq. ft. | Н<br>30mm to 35 mm |           |
| Are