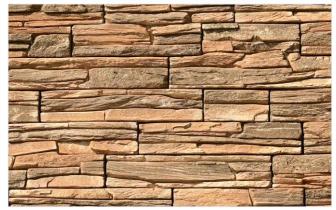

### **EUROPEAN LEDGE-RAINFOREST**

| SPECIFICATION (EUROPEAN LEDGE)                   |      |                                          |                    |           |
|--------------------------------------------------|------|------------------------------------------|--------------------|-----------|
| Flat Stone                                       |      | Corner Stone                             |                    | Thickness |
| Image: state of stone: 4 kg per sq. ft (Approx.) |      | 165mm<br>100mm<br>ing feet= 0.75 sq. ft. | Н<br>30mm to 35 mm |           |
| Area Per Box (sq.ft.)                            | 7.00 | Area Per Box (rft.)                      | 7.87               |           |
| Weight Per Box (kgs.)                            | 29   | Weight Per Box (kgs.)                    | 30                 | ]         |