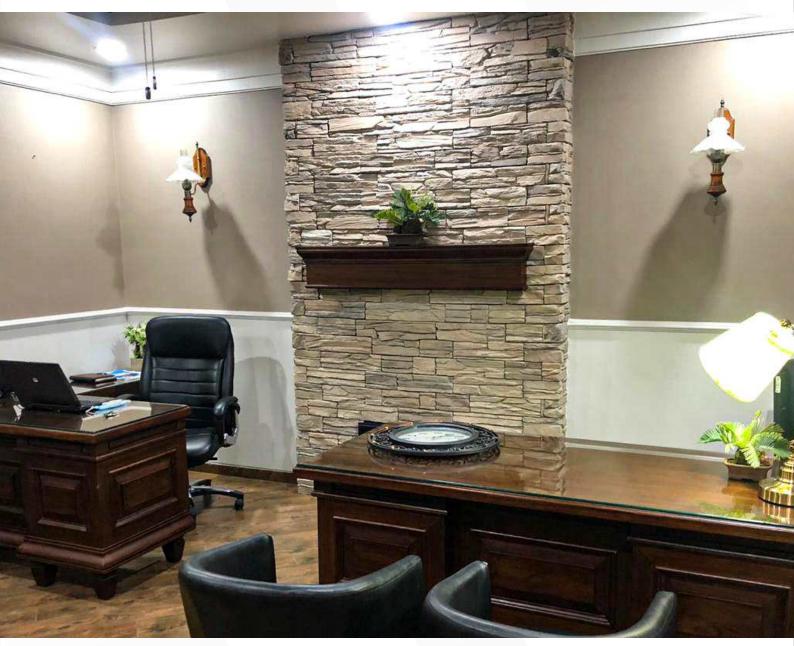

ARCHITECTS, DESIGNERS, AND BUILDERS OFTEN CHOOSE EUROPEAN LEDGE DESIGN FOR BOTH EXTERIOR AND INTERIOR APPLICATIONS. IT CAN BE USED TO ENHANCE THE FACADE OF BUILDINGS, ACCENTUATE COLUMNS AND PILLARS, CREATE STUNNING FIREPLACES, OR ADD TEXTURE TO INTERIOR WALLS.